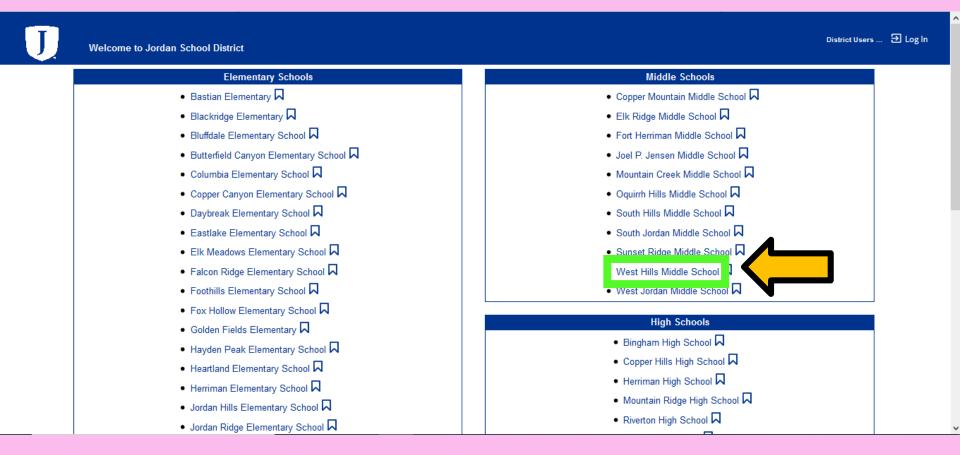

| Our School 🗸 | Students 🗸 | Parents 🗸 | Counseling Center 🗸 | Media Center 🗸                 |     |   |
|--------------|------------|-----------|---------------------|--------------------------------|-----|---|
|              |            |           |                     | WHMS Library Catalog (Destiny) |     |   |
|              |            |           |                     | JSD OverDrive Catalog          | ~~~ |   |
|              |            |           | ~                   | JSD Sora Catalog               |     |   |
|              |            |           | 2                   | Salt Lake County Library       |     | i |
|              |            |           | -                   | Utah Online Library            |     |   |
| 1            | AL DIT     |           |                     |                                |     | > |
|              |            |           |                     |                                |     |   |

#### You have now entered JSD's Destiny Library System. Click on our school's name.

Welcome to the West Hills Library Catalog! Click on the "Catalog" Tab above to Start your Search.

@2002-2019 Follett School Solutions, Inc. 17\_0\_0\_AU2-RC1 5/25/2020 10:54 AM MDT